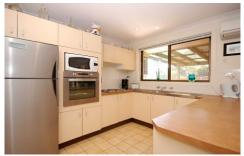

Modern bathroom with separate shower & bath

Separate toilet

Internal laundry

Open plan modern kitchen with stainless steel appliances Internal access to a lock up garage and plenty of storage Separate designated car space