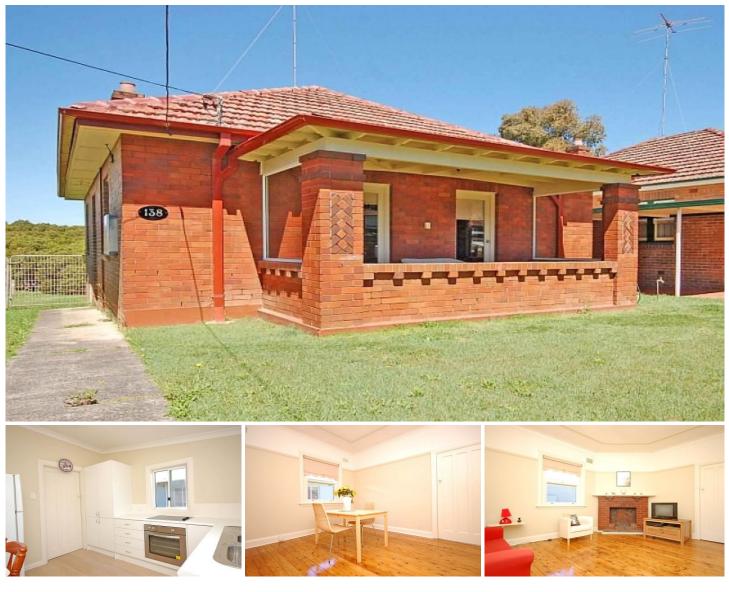

## 138 Lancaster Avenue MELROSE PARK NSW

Backing directly onto the magical Parramatta Riverfront is this renovated, north facing & full brick home. Features include:

- \* Double bedrooms
- \* Private entry foyer
- \* Separate lounge and dining rooms
- \* Fireplace in separate lounge
- \* Beautifully polished timber floor boards throughout
- \* Internal access to front undercover and semi enclosed verandah
- \* Near new kitchen with plenty of storage
- \* Fresh paint thoughout
- \* Lovely outlook onto private riverfront mangroves & large grassy yard
- \* Off street parking
- \* Separate toilet