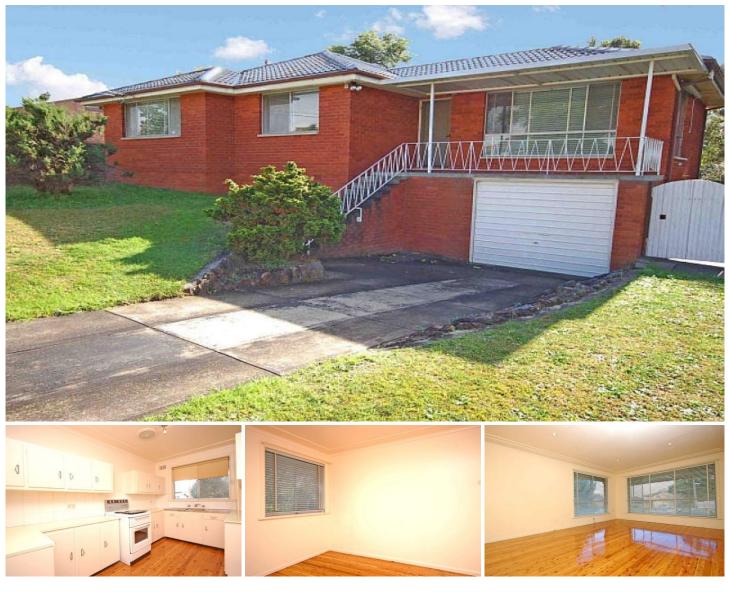

## 1 Pearl Street WEST RYDE NSW

This well presented, easy to maintain, bargain brick home features:

- \* A large welcoming combined lounge and dining
- \* In a quiet & convenient location
- \* Easy walk to train station, shopping village, parks, bus transport, schools, TAFE and rivercat
- \* 3 bedrooms (main with b-in)
- \* Ducted reverse cycle air-conditioning
- \* Main bathroom with separate shower & bath
- \* Sunny eat-in kitchen with breakfast bench
- \* Secure & level front and rear yards
- \* Polished timber floors throughout
- \* Driveway access to lock up garage with lots of under house storage
- \* Plenty of off street parking
- \* Plenty of potential

## 3 🛤 1 🚔 1 🚘

Land Size : 575 sqm

View

: https://www.awardgroup.com.au/sale/nsw/n orthern-suburbs/west-ryde/residential/house /5229675