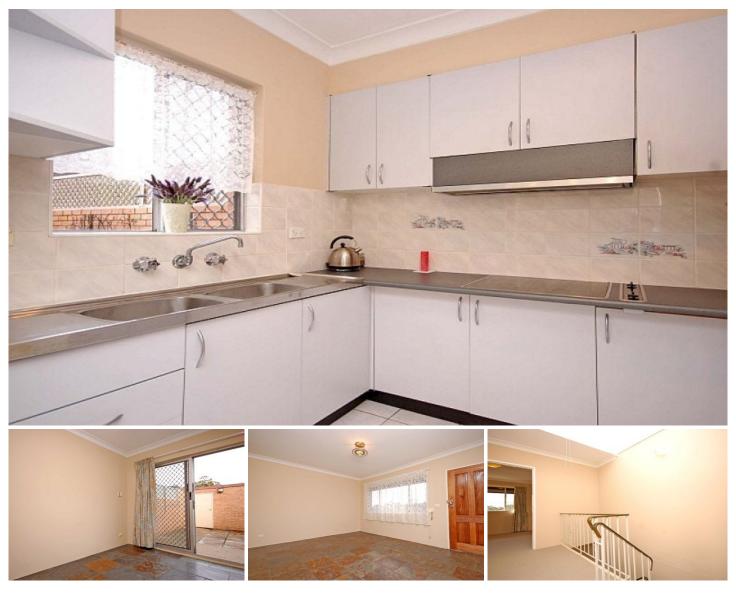

## 1/125 Victoria Road PARRAMATTA NSW

Located close walking distance to Parramatta CBD, transport, shops, schools and parks is this double level north facing solid brick renovated townhouse. Features Include:

- \* 2 generous bedrooms (2nd with B-in)\* Modern bathroom with separate shower & bath
- \* Second separate toilet
- \* New carpet
- \* New internal doors
- \* Fresh paint throughout
- \* Separate lounge and dining with access to front veranda, rear courtyard & lock up garage
- \* Modern Kitchen
- \* Front lower level verandah
- \* Main bedroom with access to upper level balcony
- \* Security shutters