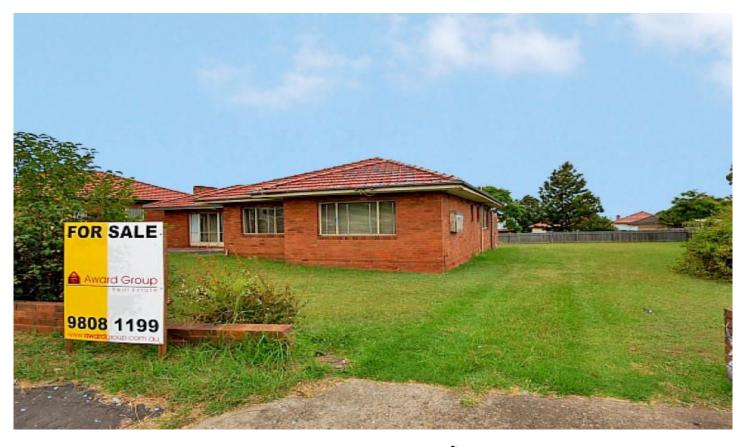

## 629-631 Victoria Road ERMINGTON NSW

5 lots make up this really interesting property of 882m2 total land area with 28.7m frontage. Five separate individual titles available if required by the purchaser, so if you'd like to build semis or townhouses there will be no need to subdivide as the blocks each already have their own torrens title lot and DP. There is also no need to pay expensive Section 94 fees for subdivision. No building plans have been submitted to council, so building will be subject to council requirements and approval. The property also has rear lane access. It's zoned 2(b) residential under Parramatta Council (townhouses). Current survey available. A 3 bedroom double brick residence in poor condition is currently on the site. As an added bonus or feature, we also have for sale 2 neighbouring properties (for separate purchase) making up a total area of 1,816m2 (9 lots). Please phone Andrew on 0419 732 589 for further details.