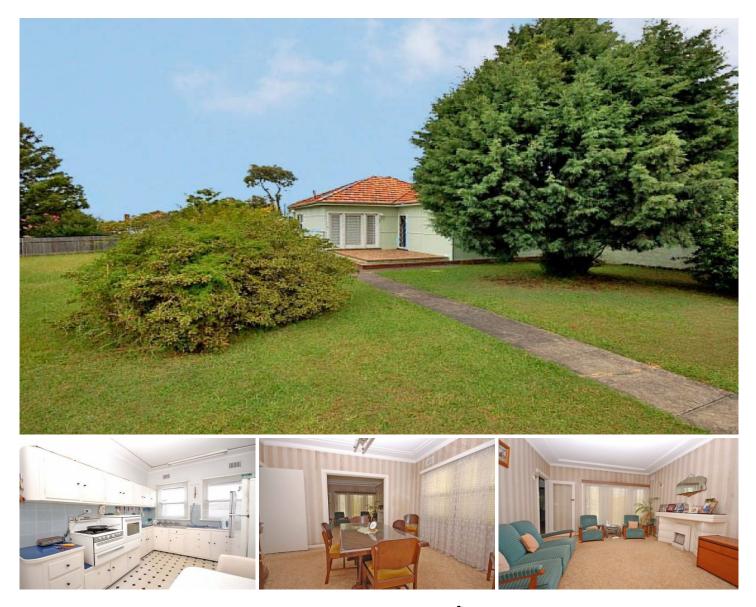

## 627 Victoria Road ERMINGTON NSW

Beautifully presented in original and unrenovated condition, this family home is loaded with charm and character. Large bedrooms, sunny kitchen, separate lounge and dining rooms. Sunroom/family room/3rd bedroom. Rear lane access to lock up garage and lock up carport. Level fully fenced backyard. As an added bonus or feature, we also have for sale 2 neighboring properties making up a total area of 490m2 with a 2(b) residential zoning (townhouses etc), so theres also scope for development subject to council approval. Please phone Andrew on 0419 732 589 for further details.