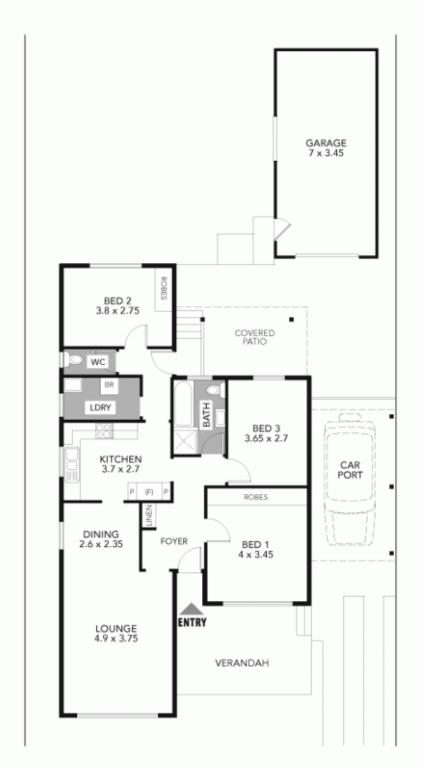

## 2 Massie Street ERMINGTON NSW

Move in, sit down and relax as there is nothing to do to this immaculate home in one of Ermington's best streets. Perfectly positioned to take advantage of the riverside parklands, transport and shopping centre. 3 generous bedrooms with built-ins, open plan living areas and spectacular new kitchen and bathroom. There is also a carport, a large lock up garage and an outdoor dining/entertaining area. Large level landscaped backyard with wide side access. This home is one complete package!!!

## Ermington • 2 Massie Street

PLEASE NOTE: All dimensions are approximate, and any boundaries shown are approximate indications only. These floor plans are provided to show the layout for marketing purposes only, and must not be relied upon for any other purpose. No liability will be accepted.