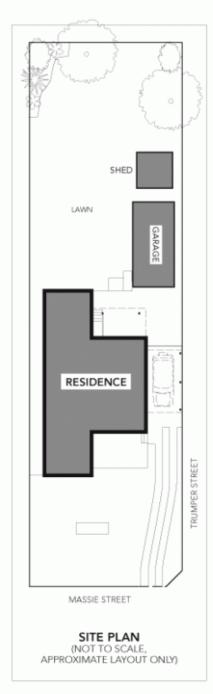

## 2 Massie Street ERMINGTON NSW

Move in, sit down and relax as there is nothing to do to this immaculate home in one of Ermington's best streets. Perfectly positioned to take advantage of the riverside parklands, transport and shopping centre. 3 generous bedrooms with built-ins, open plan living areas and spectacular new kitchen and bathroom. There is also a carport, a large lock up garage and an outdoor dining/entertaining area. Large level landscaped backyard with wide side access. This home is one complete package!!!

## Ermington • 2 Massie Street

PLEASE NOTE: All dimensions are approximate, and any boundaries shown are approximate indications only. These floor plans are provided to show the layout for marketing purposes only, and must not be relied upon for any other purpose. No liability will be accepted.