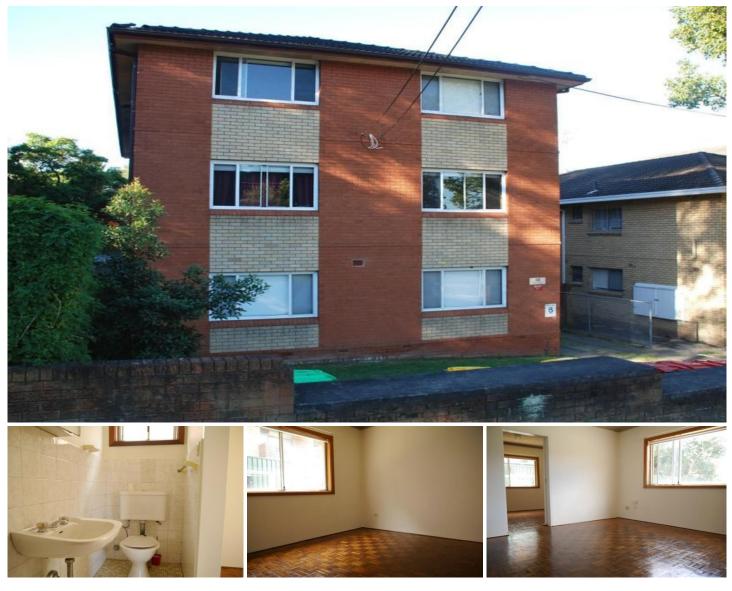

## 3/88 Station Street WEST RYDE NSW

This 1 bedroom offers a very usable lounge space with a north easterly aspect providing sunlight at all times of the day.

Large kitchen with ample cupboard space.

The bedroom adjacent the lounge large enough for either 1 person or a couple looking to move out with a private en-suite and a wardrobe allows for the perfect home feeling.

Finished with a nice white coat of paint for extra light and dark brown floorboard to add a lovely shine off the sunlight

'All information provided has been gathered from sources we deem to be reliable. However, we cannot guarantee its accuracy and any interested persons should rely upon their own enquiries'.