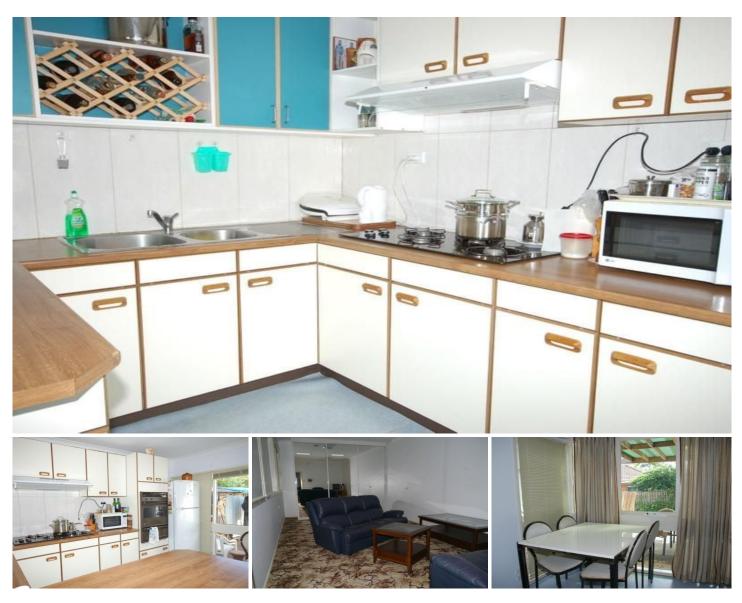

## Unit 3/1129 Victoria Road WEST RYDE NSW

Located at the rear of a large home with private separate side entrance.

Large eat-in kitchen that is light filled and has good cupboard and bench space, gas cooking and an air conditioner.

Large combined lounge and bedroom that has a built-in robe.

Bathroom has tessellated tiled floor, shower and toilet (washing machine included).

Please call to arrange an inspection and discuss options of furniture and fridge.