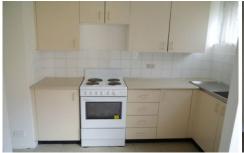

## 8/52 Meadow Crescent MEADOWBANK NSW

Combined lounge and dining room

Neat and tidy kitchen with electric cooking

The bedroom opens onto a balcony with great treetop views; it is generous in size and has a new built in wardrobe