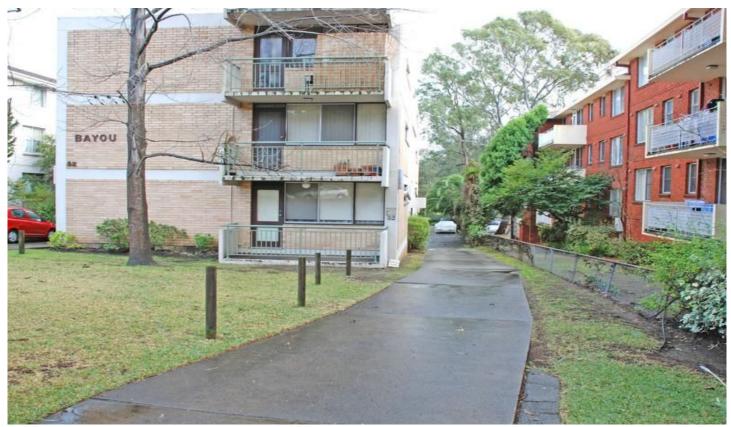

## 8/52 Meadow Crescent MEADOWBANK NSW

Combined lounge and dining room

Neat and tidy kitchen with electric cooking

The bedroom opens onto a balcony with great treetop views; it is generous in size and has a new built in wardrobe

Compact bathroom with shower over hipbath

Linen cupboard

Shared laundry with washing machine and clothes dryer provided (located just outside your unit on the same level) This unit is good and clean condition, located on the second floor of a well maintained block. Open car space (visible from the bedroom window).

Walk to train, ferry, parks, playing fields and shops.

'All information provided has been gathered from sources we deem to be reliable. However, we cannot guarantee its accuracy and any interested persons should rely upon their