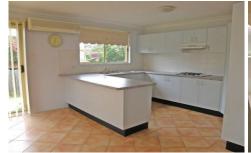

The open plan kitchen has plenty of cupboards, a corner pantry, good bench-top area and gas cooking.

Informal eating/family room with reverse cycle air condition opens onto a paved back patio that overlooks the back yard.