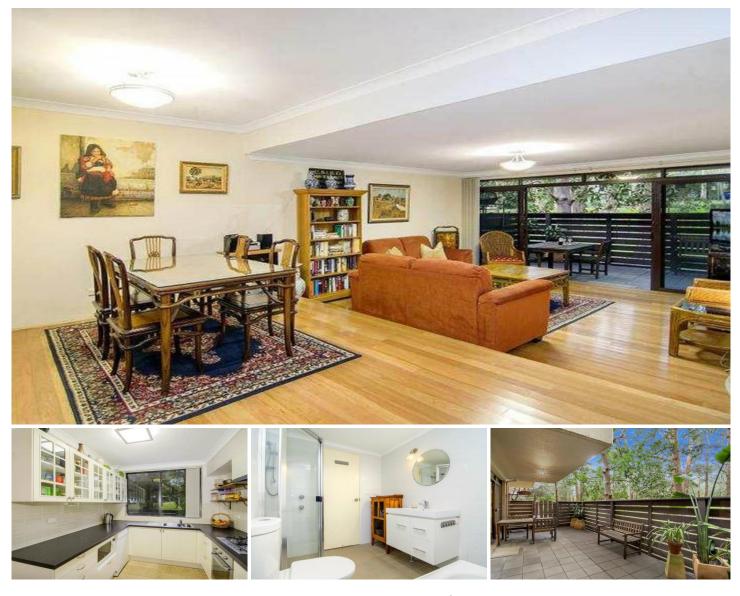

## 18/37-41 Victoria Street EPPING NSW

Modern two bedroom unit with Tasmanian Oak floor boards to living areas

Large dining room leading to a sunken lounge which opens to a private courtyard and has open park views

Modern kitchen with gas cooking and dishwasher

- Two bedroom both with built in wardrobes
- Modern bathroom

Internal laundry dryer supplied

Lock up garage

Located in the heart of Epping and within walking distance to everything