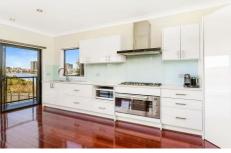

The ultra-modern kitchen also enjoys the water outlook and is equipped with a large gas cooking range and extra-large oven. Plenty of cupboard and bench space and large fridge cavity.

All three bedrooms are generous size, have ceiling fans, plush carpet and built-in robes; the main bedroom has a walk-in dressing room.