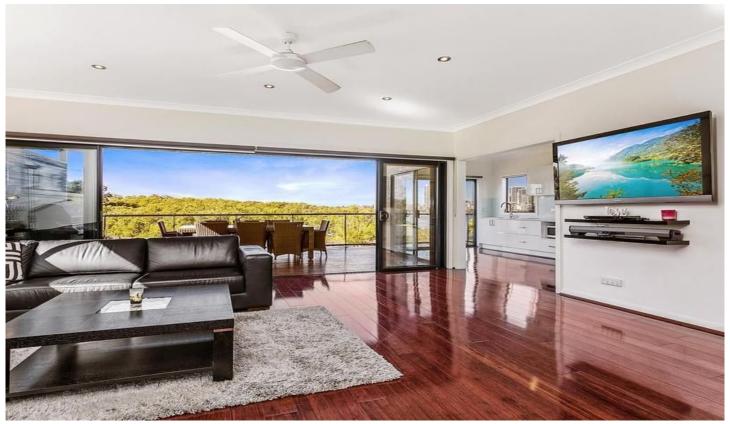

## 152 Lancaster Avenue MELROSE PARK NSW

Spacious living areas with quality timber flooring that open onto the rear deck, bringing the outdoors, in. Dining room with feature sandstone wall and electric heating.