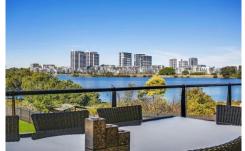

Two modern bathrooms. Large laundry with built-in cabinetry, clothes dryer and washing machine.

Huge sunny fenced back yard sweeps away from the house toward the river and has a separate sundeck. Enjoy the watercraft activity on the Parramatta River from the large covered deck which is ideal for 'year-round' entertaining.