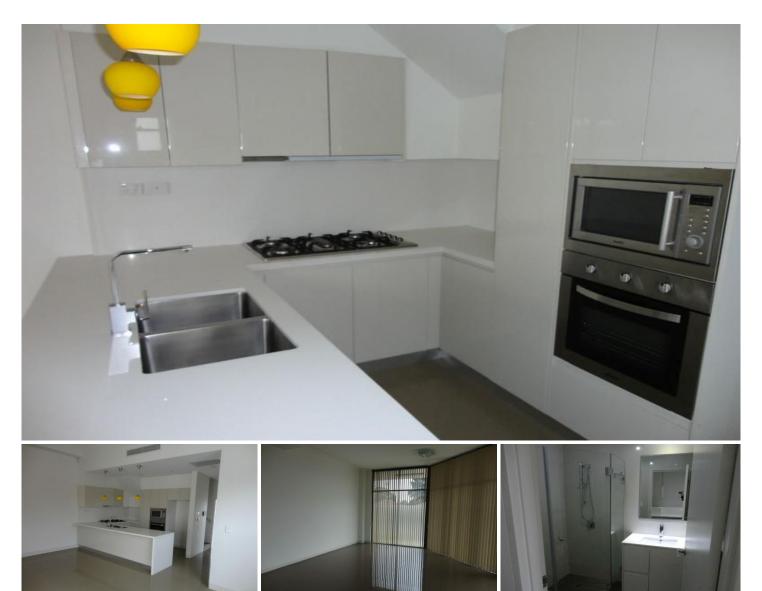

\* Huge entertaining lounge room with tiled flooring and high ceilings

\* Large family/dining area opens onto covered & paved entertaining area and back courtyard

\* Stylish modern galley style kitchen with gas cooking, microwave, dishwasher, pantry, stone bench-tops, plenty of cupboards.