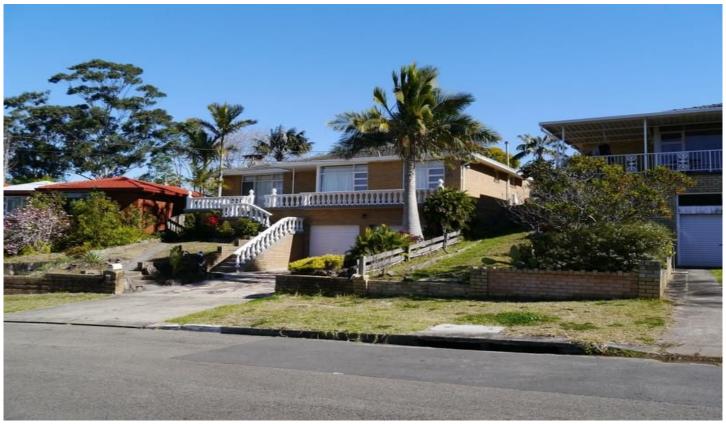

## 10 Azile Court CARLINGFORD NSW

'L' shaped lounge and dining room opens to the front balcony that enjoys a district outlook.

Large updated kitchen with electric cooking, dishwasher, pantry cupboard and loads of cupboard and bench space. Huge main bedroom, large bed 2 & 3 and single 4th bedroom. Built-in in bed 3.

Located near the end of a cul-de-sac and on the high side of the street overlooking the district. Walkway lane through to Pennant Hills Road and local schools, including James Ruse, Carlingford High and Carlingford West Primary Schools.. Handy to Carlingford Court, Parramatta and