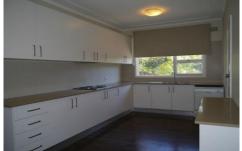

## 10 Azile Court CARLINGFORD NSW

'L' shaped lounge and dining room opens to the front balcony that enjoys a district outlook.

Large updated kitchen with electric cooking, dishwasher, pantry cupboard and loads of cupboard and bench space. Huge main bedroom, large bed 2 & 3 and single 4th bedroom. Built-in in bed 3.