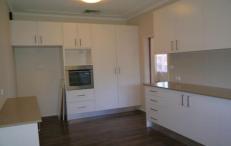

## 10 Azile Court CARLINGFORD NSW

'L' shaped lounge and dining room opens to the front balcony that enjoys a district outlook.

Large updated kitchen with electric cooking, dishwasher, pantry cupboard and loads of cupboard and bench space. Huge main bedroom, large bed 2 & 3 and single 4th bedroom. Built-in in bed 3.