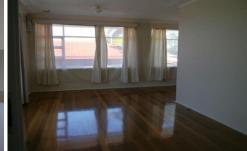

## 10 Azile Court CARLINGFORD NSW

'L' shaped lounge and dining room opens to the front balcony that enjoys a district outlook.

Large updated kitchen with electric cooking, dishwasher, pantry cupboard and loads of cupboard and bench space. Huge main bedroom, large bed 2 & 3 and single 4th bedroom. Built-in in bed 3.