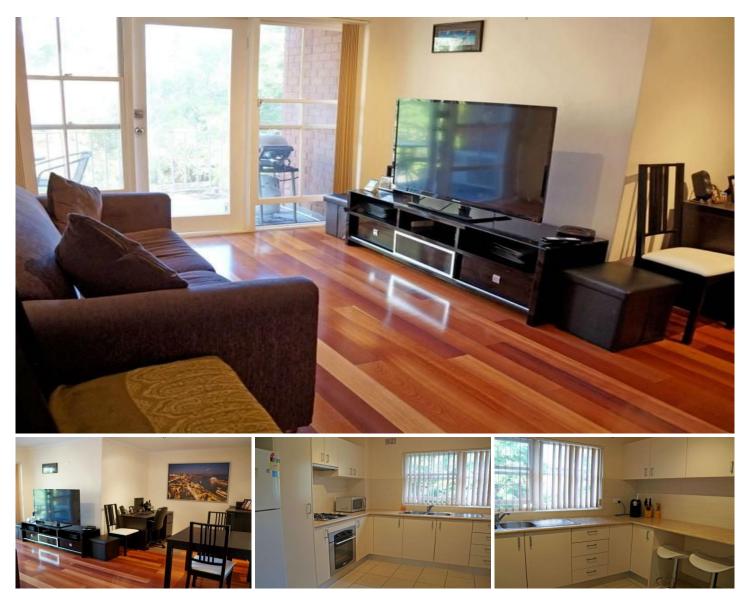

Unit 11/62-66 Burlington Street HOMEBUSH NSW

This unit has the 'wow' factor, it is unique and definitely a 'cut above' the rest with floating timber flooring, good paintwork and neutral tones throughout.

Features & Inclusions

Spacious 'L' living areas that open to a good size balcony that has a peaceful and private treetop outlook.

Full size modern kitchen with loads of cupboard and bench-space, gas cooking, breakfast bar and pantry cupboard.