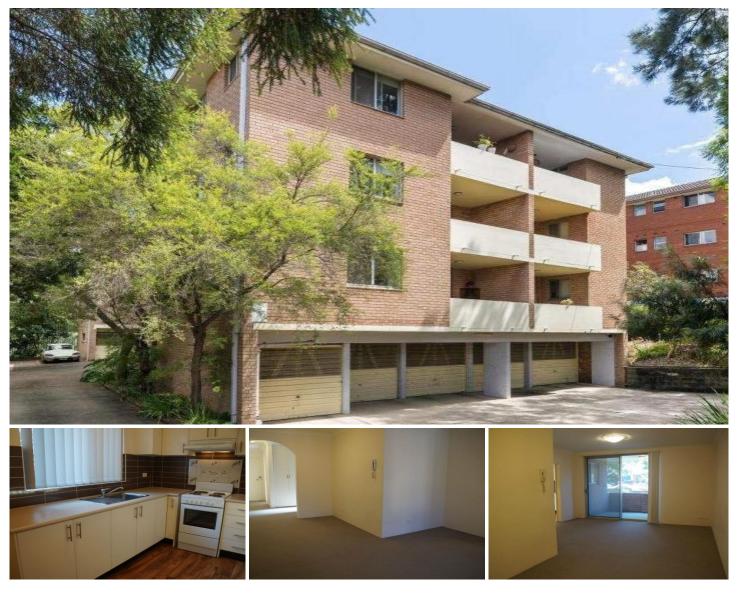

## 1/5-7 Riverview Street WEST RYDE NSW

The combined 'L' shaped lounge and dining opens onto large balcony. Modern kitchen has cross flow ventilation, an abundance of natural light, electric cooking, loads of cupboard and bench space and large fridge cavity.

Large main bedroom with built-in robe and double second bedroom with built-in robe

The bathroom has smart vanity basin and separate shower and bath. Large internal laundry. The north facing private balcony is covered and has treetop views, it is great for year round alfresco dining.

Inclusions and Features: large linen cupboard, lock-up garage, security building with intercom access, slightly elevated ground floor, good carpet and paint throughout.

Great central location, close to Meadowbank Park and ferry and also within a short walk to shops, restaurants, cafes, train and buses.