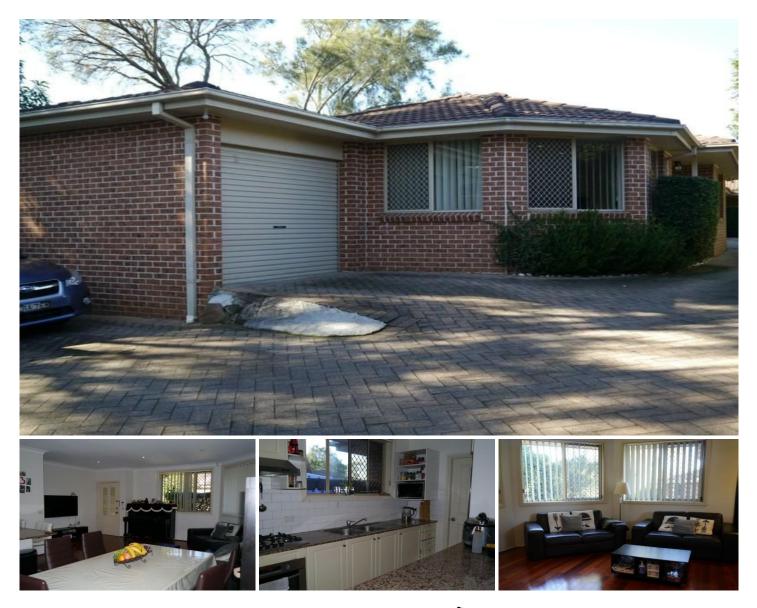

## Villa 8/684-686 Victoria Road ERMINGTON NSW

Spacious combined lounge and dining room opens to the paved back yard.

Generous kitchen with stone bench-tops, gas cooking, plenty of cupboard and bench space, good size fridge cavity, pantry cupboard.

Massive main bedroom with built-in robe and en-suite. Double sized second and third bedrooms have built-in

robes.

Bathroom has shower and bath. Separate toilet.

Large internal laundry. Internal access to garage.

Lock-up garage + car space beside garage +enough room for 3rd car in back yard.

Easy to maintain wraparound paved back yard, great for children to play or entertaining. Pets considered. Air conditioner in the living room.