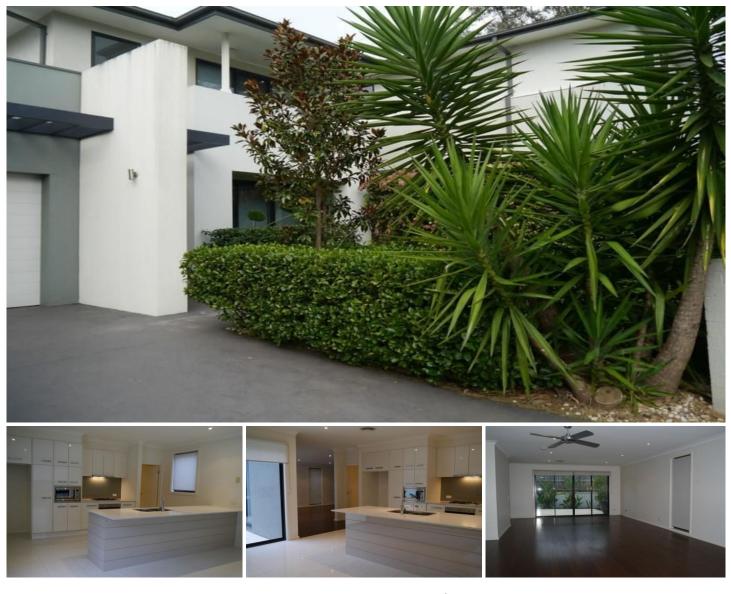

## 13 Baronia Circuit CASTLE HILL NSW

A beautiful well-appointed home that exudes quality! The huge combined lounge and dining room flows through

to the outdoor entertaining area and north facing rear yard, part grass, part paved.

Open plan family/meals room that encompasses the deluxe galley style kitchen with gas cooking, dishwasher, microwave, stone bench-tops, Smeg appliances and pantry cupboard.

All three bedrooms are very generous in size, have plush carpets and large built-in robes. The main bedroom has a luxurious en-suite.

Modern family bathroom with separate shower and bath. Separate toilet and a guest powder room.

Double garage with remote entry. Sun-drenched landscaped back yard with garden maintenance included. Features and Inclusions: Ducted reverse cycle air

conditioning. Fly screens. Ceiling fans. Quality blinds.

View : https://www.awardgroup.com.au/lease/nsw/hills/c astle-hill/residential/house/5229581