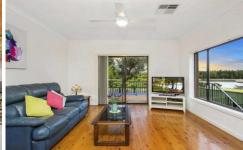

Three double bedrooms with built-in robes

Two modern bathrooms

Immaculate timber kitchen with gas cooktop, stainless appliances, and dishwasher

High ceilings

Separate family living

Built-in bar

Separate dining