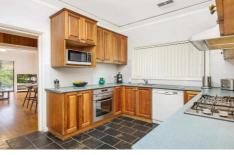

Three double bedrooms with built-in robes

Two modern bathrooms

Immaculate timber kitchen with gas cooktop, stainless appliances, and dishwasher

High ceilings

Separate family living

Built-in bar

Separate dining