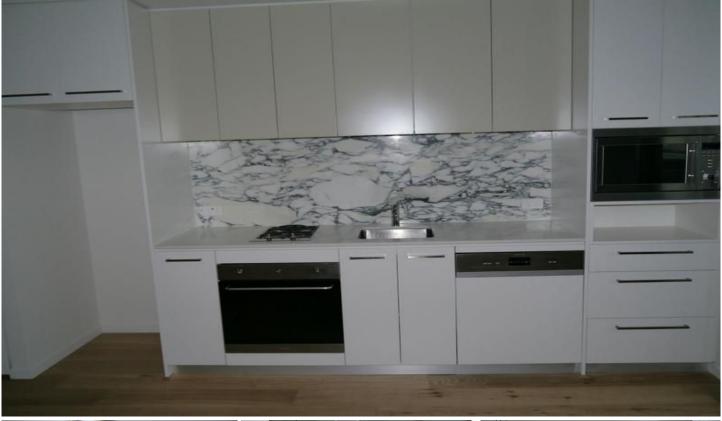

Sleek gas kitchen with marble splash back and stone bench tops, gas cooking and dishwasher

Floating timber look floor boards throughout

Fully air conditioned throughout

Spacious lounge/ dining room leading out to an entertainers size enclosed balcony with district views Loads of storage