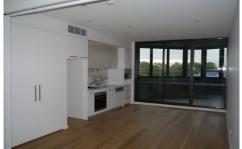

Sleek gas kitchen with marble splash back and stone bench tops, gas cooking and dishwasher

Floating timber look floor boards throughout

Fully air conditioned throughout

Spacious lounge/ dining room leading out to an entertainers size enclosed balcony with district views Loads of storage