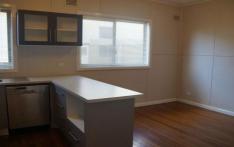

## 45 Murdoch Street ERMINGTON NSW

Practical entry foyer/sunroom is light filled and has 'ornate openings' to the lounge room.

The separate lounge room is light and bright and includes reverse cycle air conditioning; the dining room is combined with a modern kitchen that has been designed with generous cupboard and bench space. Good sized fridge and microwave cavity, electric cooking and dishwasher.