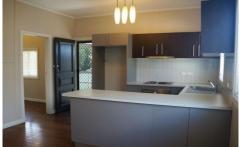

## 45 Murdoch Street ERMINGTON NSW

Practical entry foyer/sunroom is light filled and has 'ornate openings' to the lounge room.

The separate lounge room is light and bright and includes reverse cycle air conditioning; the dining room is combined with a modern kitchen that has been designed with generous cupboard and bench space. Good sized fridge and microwave cavity, electric cooking and dishwasher.