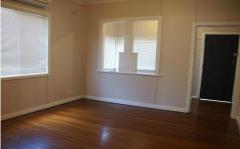

## 45 Murdoch Street ERMINGTON NSW

Practical entry foyer/sunroom is light filled and has 'ornate openings' to the lounge room.

The separate lounge room is light and bright and includes reverse cycle air conditioning; the dining room is combined with a modern kitchen that has been designed with generous cupboard and bench space. Good sized fridge and microwave cavity, electric cooking and dishwasher.

There is rear undercover patio that is perfect for year round entertaining and overlooks the fully fenced backyard.

Features and Inclusions: Light and bright. Good paintwork, floorboards and venetian blinds throughout. Flyscreens on windows and doors. Reverse Cycle Air Conditioner. Large