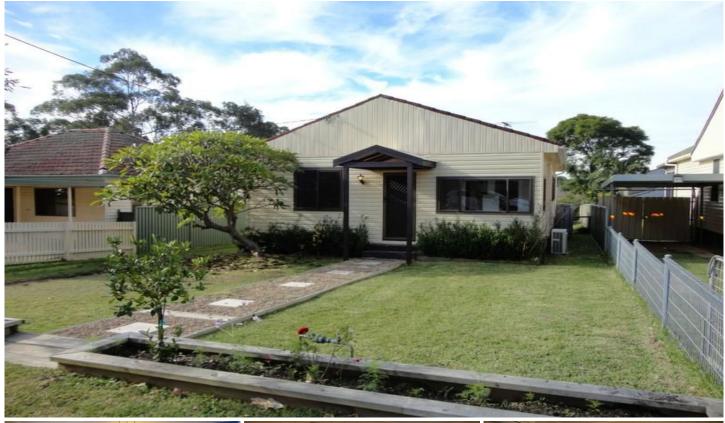

## 45 Murdoch Street ERMINGTON NSW

Practical entry foyer/sunroom is light filled and has 'ornate openings' to the lounge room.

The separate lounge room is light and bright and includes reverse cycle air conditioning; the dining room is combined with a modern kitchen that has been designed with generous cupboard and bench space. Good sized fridge and microwave cavity, electric cooking and dishwasher.

There is rear undercover patio that is perfect for year round entertaining and overlooks the fully fenced backyard.

Features and Inclusions: Light and bright. Good paintwork, floorboards and venetian blinds throughout. Flyscreens on windows and doors. Reverse Cycle Air Conditioner. Large