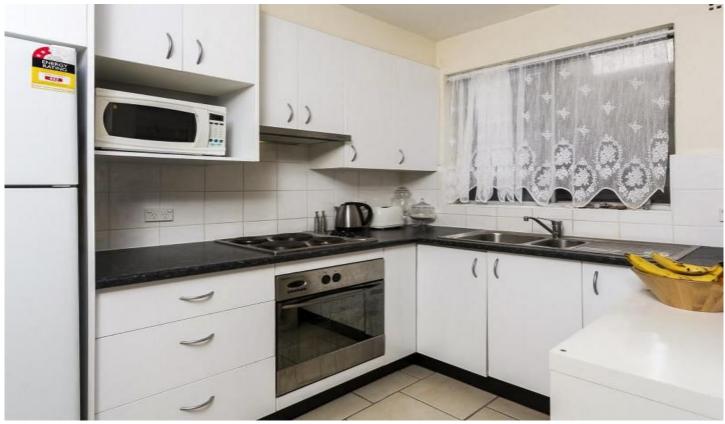

## 1/20 Meadow Crescent MEADOWBANK NSW

This well-presented unit is located at the rear of the building on the park side of Meadow Cres.

- Modern kitchen with ample cupboard storage and electric cooking
- 2 generous bedrooms (master bedroom with outlook to Meadowbank Park)
- Combined lounge and dining
- Covered balcony
- Bathroom with shower over bath
- Internal laundry
- Car space
- Located only a stone's throw from Meadowbank Station, Ferry Wharf, parks, schools, shops and restaurants