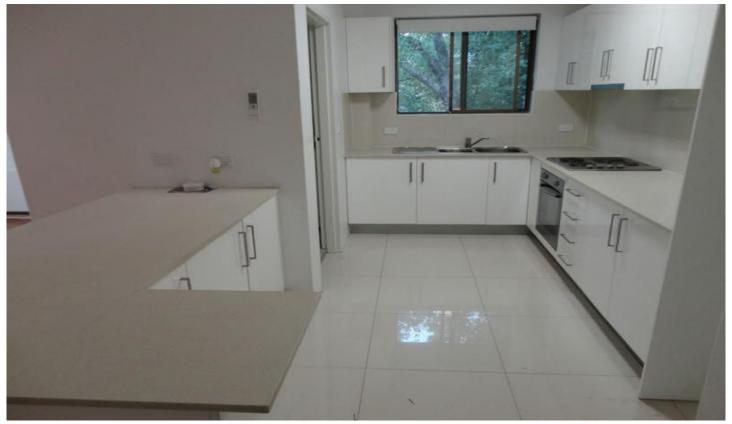

Ultra modern electric kitchen with plenty of storage and big breakfast bar

3 bedrooms all with wardrobes

Ultra modern bathroom

Internal laundry

Double tandem lock up garage

The unit is located only a short stroll from Telopea Train Station and local shops