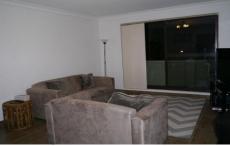

Both bedrooms are carpeted, very generous in size and have built-in robes.

Updated bathroom with separate shower and bath. Good size internal laundry. Foxtel and phone ports.

Leafy outlook from most rooms. Reverse Cycle Air con in the living room.