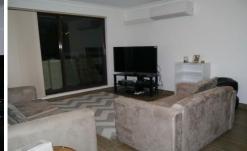

Both bedrooms are carpeted, very generous in size and have built-in robes.

Updated bathroom with separate shower and bath. Good size internal laundry. Foxtel and phone ports.

Leafy outlook from most rooms. Reverse Cycle Air con in the living room.