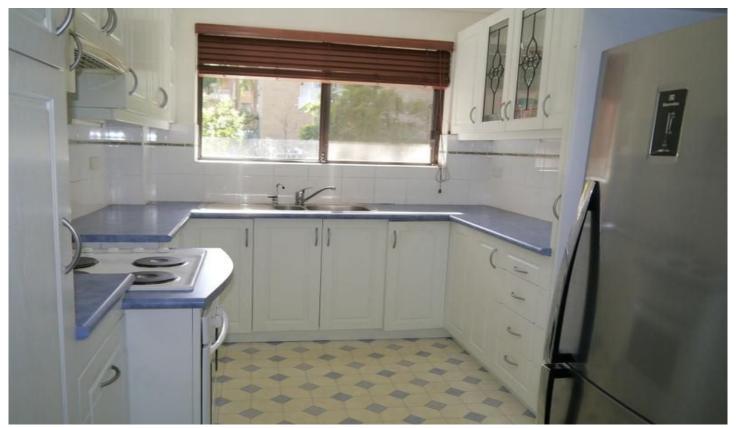

## Unit 25/19-27 Adderton Road TELOPEA NSW

Spacious lounge and dining room open to good size full length covered balcony.

Large light & bright kitchen with electric cooking, loads of cupboard and bench space, pantry and utility cupboard.