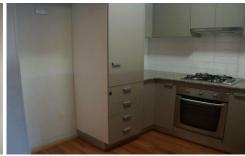

Modern open plan kitchen with dishwasher and gas cooking.

Two generous size bedrooms both with built-in robes and main with en-suite. Stylish bathroom with ceiling to floor tiles and shower over bath.

Internal laundry facilities within the bathroom.