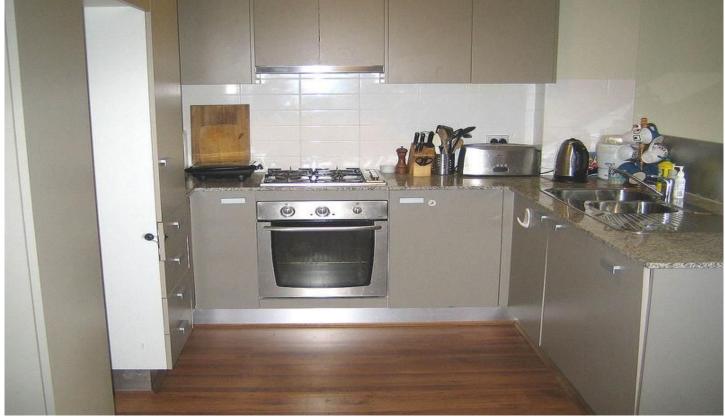

Modern open plan kitchen with dishwasher and gas cooking.

Two generous size bedrooms both with built-in robes and main with en-suite. Stylish bathroom with ceiling to floor tiles and shower over bath.

Internal laundry facilities within the bathroom.