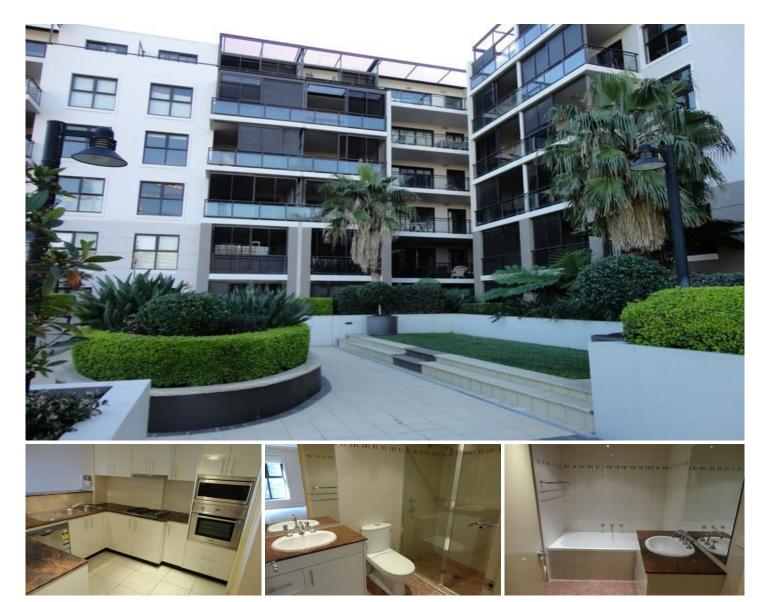

## 62/141 Bowden Street MEADOWBANK NSW

Combined lounge and dining room opens to big size balcony with river, bridge and treetop district views.

Open plan kitchen with plenty of cupboards and walk in pantry, loads of bench space, stone bench tops, dishwasher, microwave and gas cooking.

Two spacious bedrooms are similar in size and both have built-in robes;

The main bedroom has an en-suite.

Well-appointed bathroom with ceiling to floor tiles and stone vanity tops.

New York-style internal laundry with clothes dryer.

Air conditioned

Secure car space.

Video Intercom

Great central and handy location with only a short walk to the train station, Shepherds Bay Ferry, shops, cafes and restaurants.

View : https://www.awardgroup.com.au/lease/nsw/north ern-suburbs/meadowbank/residential/unit/522956 7