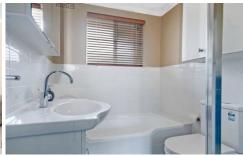

Large main bedroom, with full size built-in robe and leafy outlook. The second bedroom also has a double built-in mirrored robe.

Renovated bathroom styled in beige and white, accommodates 2 good size storage cabinets, separate