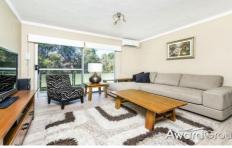

Large lounge and separate dining area is air conditioned and opens to the balcony with treetop views.

Modern kitchen with smart timber paneled flooring, plenty of cupboard space, gas cooking with glass splash back and good size fridge cavity. Rotating shelf corner cupboard, white timber slat blind and informal meals bench or preparation bar.