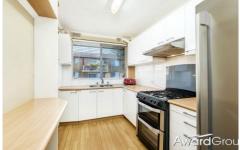

Large lounge and separate dining area is air conditioned and opens to the balcony with treetop views.

Modern kitchen with smart timber paneled flooring, plenty of cupboard space, gas cooking with glass splash back and good size fridge cavity. Rotating shelf corner cupboard, white timber slat blind and informal meals bench or preparation bar.