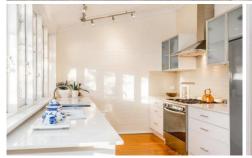

Modern, double galley-style kitchen with stone benchtops, under-mounted sink and 900mm gas oven and cooktop Double garage with ample off-street parking

Built-in robes, storage and shelves throughout the home Large parcel of land with 20m+ wide street frontage High ornate ceilings, bay windows, picture rails, polished floorboards and period windows throughout