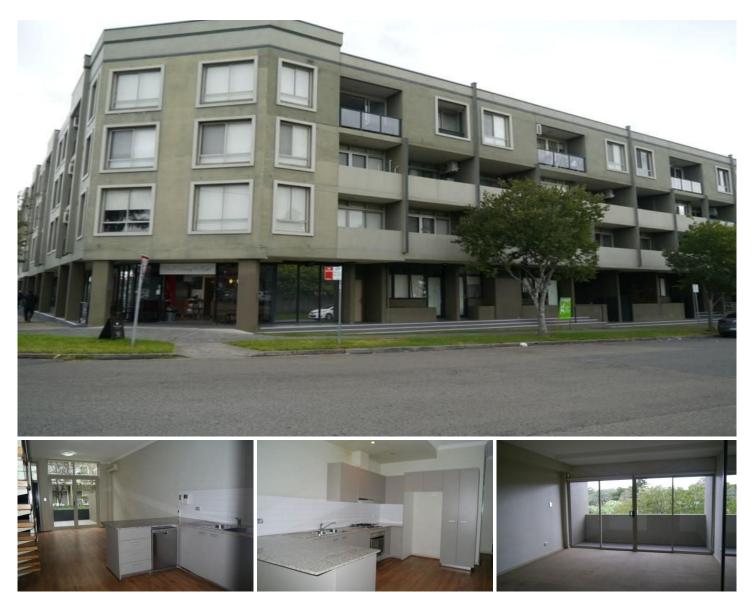

## Unit 8/20 Herbert Street WEST RYDE NSW

Combined lounge and dining room opens to a rear courtyard which is ideal as a play area or for entertaining.

Modern kitchen with granite benchtops, gas cooking and dishwasher.

The upstairs level has 2 generous size bedrooms with built-in robes and there is also a study nook. The main bedroom opens onto a north facing balcony and has an en-suite.

A smaller 3rd bedroom is located downstairs and has an adjoining guest toilet and shower.

Features and Inclusion: floating timber flooring in the living area, air conditioner in living area, internal laundry, 3 toilets, lock-up garage and security building.

Centrally located and within walking distance to local park, Leagues Club, cafes and shops, train station and buses, (no pets allowed).