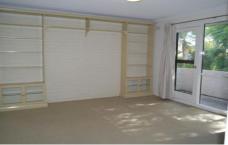

## Unit 14/20-22 Station Street WEST RYDE NSW

Enjoy the leafy outlook from the combined lounge and dining room that opens onto the balcony. There is also wonderful built-in shelving and cabinetry.

Renovated kitchen has good clean lines and generous cupboard and bench space with wide servery. Electric cooking, generous sized fridge cavity and pantry cupboard. Both bedrooms are generous in size, have good natural light; both have built-in robes. Large laundry with extra storage shelves.