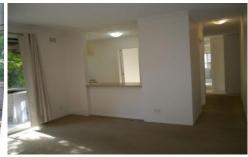

## Unit 14/20-22 Station Street WEST RYDE NSW

Enjoy the leafy outlook from the combined lounge and dining room that opens onto the balcony. There is also wonderful built-in shelving and cabinetry.

Renovated kitchen has good clean lines and generous cupboard and bench space with wide servery. Electric cooking, generous sized fridge cavity and pantry cupboard. Both bedrooms are generous in size, have good natural light; both have built-in robes. Large laundry with extra storage shelves.