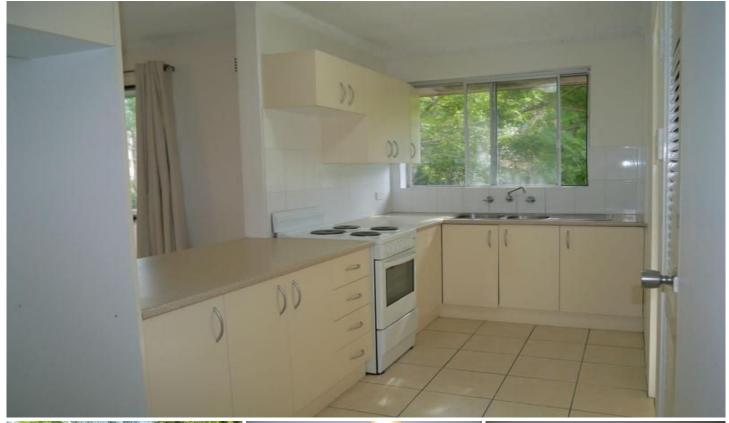

## Unit 14/20-22 Station Street WEST RYDE NSW

Enjoy the leafy outlook from the combined lounge and dining room that opens onto the balcony. There is also wonderful built-in shelving and cabinetry.

Renovated kitchen has good clean lines and generous cupboard and bench space with wide servery. Electric cooking, generous sized fridge cavity and pantry cupboard. Both bedrooms are generous in size, have good natural light; both have built-in robes. Large laundry with extra storage shelves.