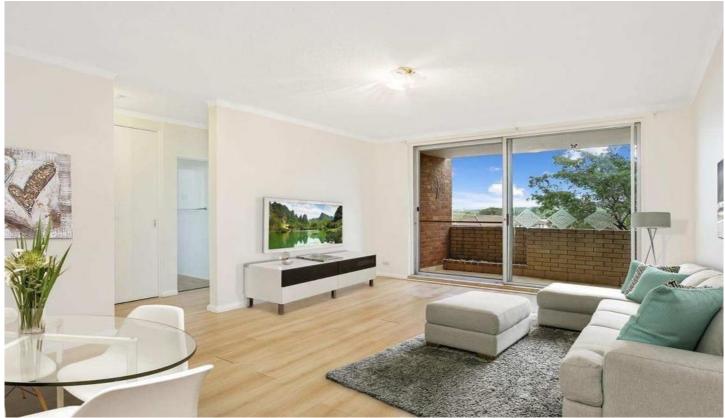

## 19/21-27 Meadow Crescent MEADOWBANK NSW

Ideally located in an elevated position on the first floor

3-bedroom offering has been freshly painted throughout and enjoys views out to Meadowbank Park from the living room, balcony and main bedroom.

3 bedrooms with built-in robes

Updated bathroom with shower over bath and separate toilet

Modern kitchen

combined lounge and dining room that leads out to an undercover balcony enjoying views out to Meadowbank park