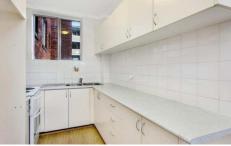

3 bedrooms with built-in robes

Updated bathroom with shower over bath and separate toilet

Modern kitchen

combined lounge and dining room that leads out to an undercover balcony enjoying views out to Meadowbank park