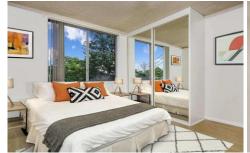

3 bedrooms with built-in robes

Updated bathroom with shower over bath and separate toilet

Modern kitchen

combined lounge and dining room that leads out to an undercover balcony enjoying views out to Meadowbank park