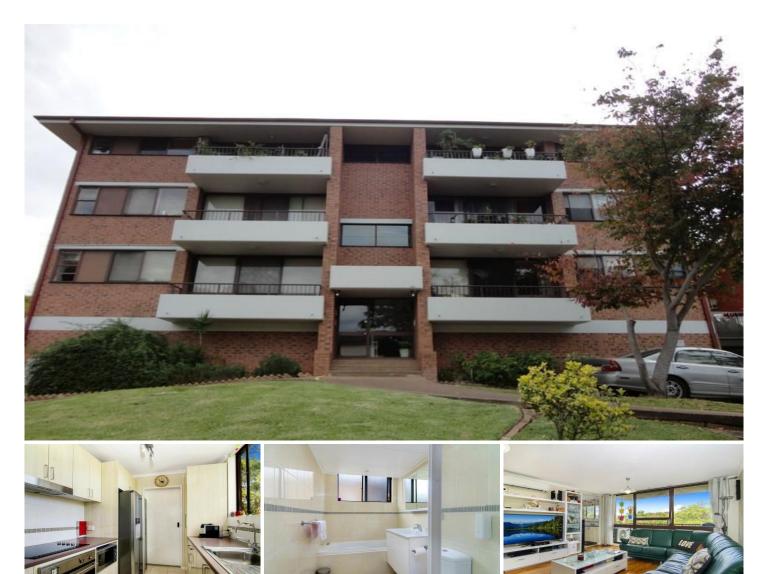

## 6/19-21 Station Street WEST RYDE NSW

- 2 extra-large carpeted bedrooms both with built-in robes & ceiling fans

- North-Easterly aspect enjoying all day natural light

- Stylishly renovated bathroom tiled floor to ceiling complete with separate shower and spa bath

- Spacious and air conditioned combined lounge and dining room that enjoys beautiful morning sunlight

- Ultra-modern double galley style kitchen with omega cook top and stainless steel oven

- Mid floor position in a security complex
- A large double garage
- internal laundry

- Other features include high quality floating floors, large linen storage and a large balcony off the main living room

- It's within minutes' walk of West Ryde market place and Railway Station

View : https://www.awardgroup.com.au/lease/nsw/north ern-suburbs/west-ryde/residential/unit/5229555