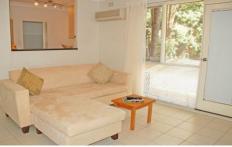

## Unit 5/20 Station Street WEST RYDE NSW

The combined lounge and dining room has an air conditioner and opens to the balcony with a leafy outlook. Modern galley style kitchen with smart timber finish, built-in microwave, electric cooking, good bench space and pantry cupboard. There is also a servery that overlooks the lounge area.