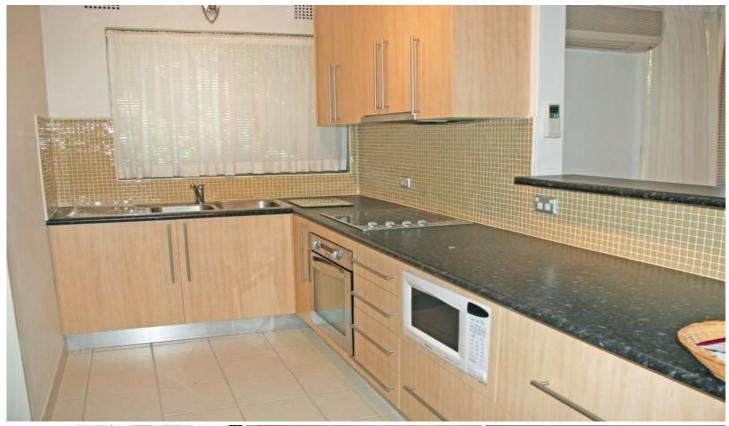

## Unit 5/20 Station Street WEST RYDE NSW

The combined lounge and dining room has an air conditioner and opens to the balcony with a leafy outlook. Modern galley style kitchen with smart timber finish, built-in microwave, electric cooking, good bench space and pantry cupboard. There is also a servery that overlooks the lounge area.