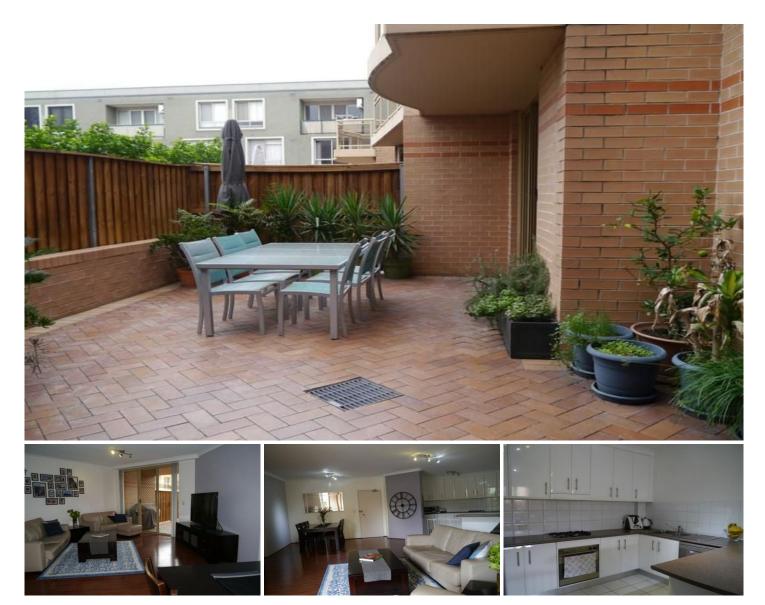

## Unit 10/927 Victoria Road WEST RYDE NSW

Spacious lounge and dining room opens onto the back patio which is partially covered and ideal for entertaining.

Large open-plan modern kitchen with gas cooking, dishwasher, large fridge cavity, pantry and loads of cupboard and bench space.

Both bedrooms are generous in size and have built-in robes. The main bedroom is huge, has an en-suite and opens onto the paved outdoor area.

Modern bathroom with large corner bath, separate shower and toilet.

Good size laundry. Linen cupboard. Lock-up garage

Located at the rear of the block away from road noise and above Office Works on the first floor, this unit has a generous outdoor area, and is situated in a great central location, only a short walk to West Ryde train station, buses, shops, restaurants, clubs and parks