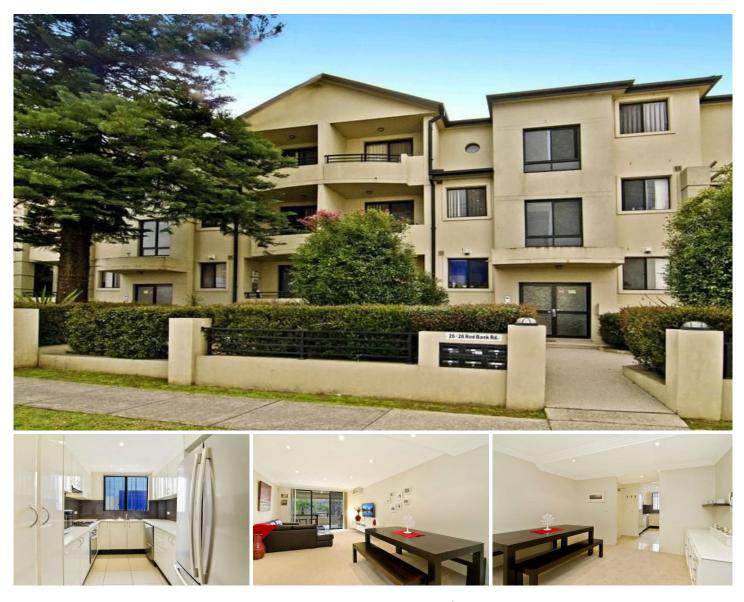

## Unit 8/26-28 Redbank Road NORTHMEAD NSW

Large combined lounge and dining room has a stylish white built-in entertaining cabinet and opens to good size private balcony.

Modern kitchen with stone bench-tops, loads of cupboard and bench space, pantry, gas cooking and dishwasher.

Large main bedroom with built-in robe opens onto the balcony

Bedroom two is also generous in size and opens onto a second balcony.

New York style laundry. Security car space and lock-up storage room.

Inclusions: gas bayonet in lounge for heating, fly screens, storage room, secure car space. Good paint and flooring throughout.

Great central location, very handy to Parramatta CBD, Westmead Hospital and main arterial roads and buses.

'All information provided has been gathered from sources