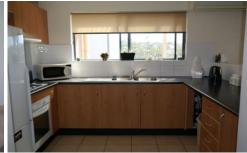

Open-plan kitchen with gas cooktop, rolled edge benches, servery and plenty of cupboard and bench space.

Both bedrooms are very large, have built-in robes and open to the balcony, they also have another window for cross flow ventilation as well as balcony door. The main bedroom has a large en-suite.