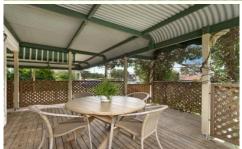

## Features:

Solid timber kitchen with breakfast bar, dishwasher, ample cupboard and bench space and pantry cupboard.

Separate lounge room off the kitchen

Separate air-conditioned family room/Dining room