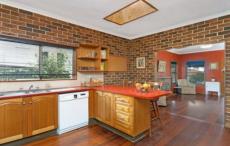

## Features:

Solid timber kitchen with breakfast bar, dishwasher, ample cupboard and bench space and pantry cupboard.

Separate lounge room off the kitchen

Separate air-conditioned family room/Dining room