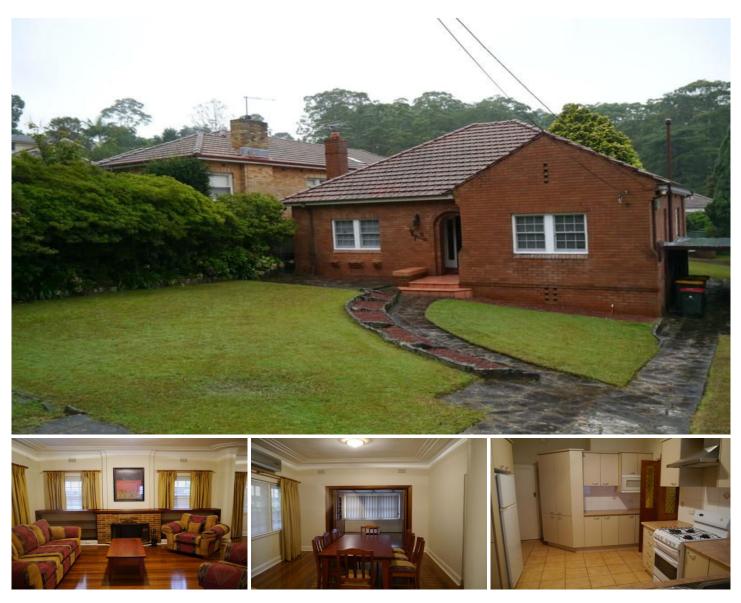

## 4 Gordon Crescent DENISTONE NSW

\* Spotlessly presented, large 3 bedroom home with formal and informal living areas

- \* Polished timber floors throughout
- \* Spacious formal lounge room
- \* Big formal dining room
- \* Split system air conditioning to the living area
- \* Large informal family room leading out to the back yard
- \* Gas kitchen with plenty of cupboards, dishwasher & fridge supplied
- \* 3 Large bedrooms, two with wardrobes
- \* Spotless art deco style bathroom with separate shower to bath
- \* Big entertaining size deck leading out low maintenance back yard
- \* Double tandem carport
- \* Short stroll to Denistone Station which is at the end of the street