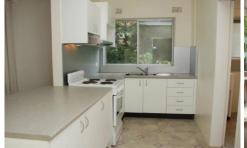

## 8/20 Station Street WEST RYDE NSW

2 bedroom unit within easy walk to Ryde Station

combined lounge and dining room that opens onto the balcony.

Renovated kitchen with generous cupboard and bench space with wide servery. Electric cooking, generous sized fridge cavity, microwave cavity and pantry cupboard.