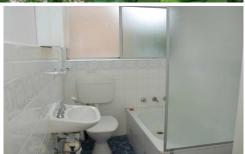

Both bedrooms are generous in size, have good natural light; the main has a built-in robe.

Large laundry with extra storage shelves.

The bathroom is in very good condition and accommodates a separate shower, toilet and bath.