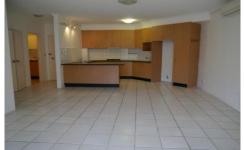

## Unit 2/927 Victoria Road WEST RYDE NSW

Spacious combined lounge & dining room has ceramic tile flooring, air conditioner and opens onto the very large terrace back yard, part of which is under cover, making it the ideal area for entertaining.

Huge open plan kitchen with loads of cupboard and bench space, gas cooking, dishwasher, pantry cupboard and a large cavity for your fridge.

Massive main has built-in robe, large en-suite and opens to the terrace.