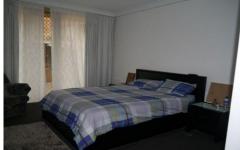

Huge open plan kitchen with loads of cupboard and bench space, gas cooking, dishwasher, pantry cupboard and a large cavity for your fridge.

Massive main has built-in robe, large en-suite and opens to the terrace.