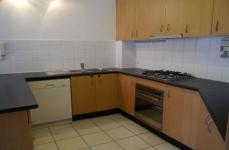

Huge open plan kitchen with loads of cupboard and bench space, gas cooking, dishwasher, pantry cupboard and a large cavity for your fridge.

Massive main has built-in robe, large en-suite and opens to the terrace.