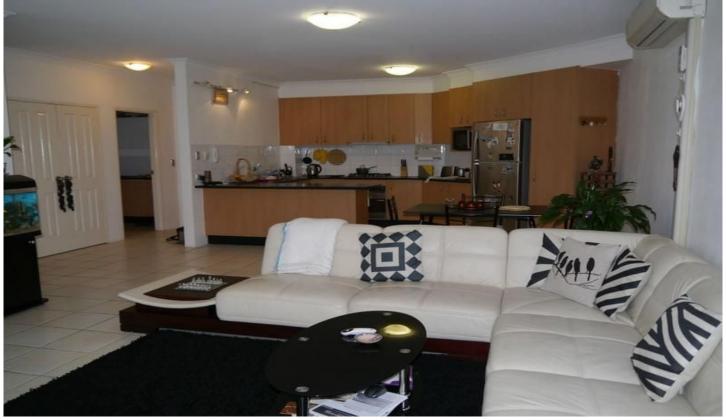

## Unit 2/927 Victoria Road WEST RYDE NSW

Spacious combined lounge & dining room has ceramic tile flooring, air conditioner and opens onto the very large terrace back yard, part of which is under cover, making it the ideal area for entertaining.