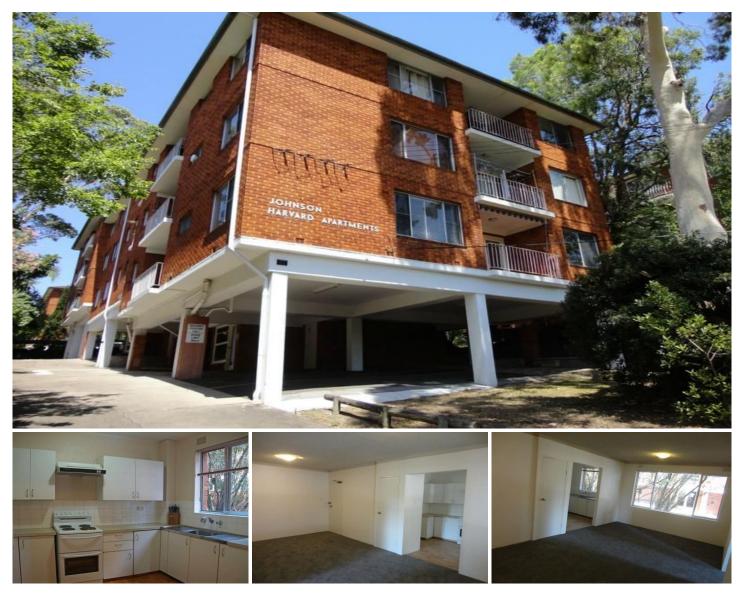

## 2/37 Meadow Crescent MEADOWBANK NSW

This well presented 2 bedroom unit is situated on the first floor in a quiet and well maintained security complex.

- Freshly Painted
- New Carpet
- Combined lounge and dining room
- Neat kitchen, has electric cooking, good sized fridge cavity with plenty of cupboard space.
- Crisp white bathroom with shower over bath.
- Main bedroom including a large built in robe, opens onto a balcony with a leafy outlook.
- Good size second bedroom .

Features and Inclusions: Ceiling fan, Shared laundry, Undercover car space, Balcony.

Only a short walk to Shepherds Bay Shopping Village and

View : https://www.awardgroup.com.au/lease/nsw/north ern-suburbs/meadowbank/residential/unit/522952 4