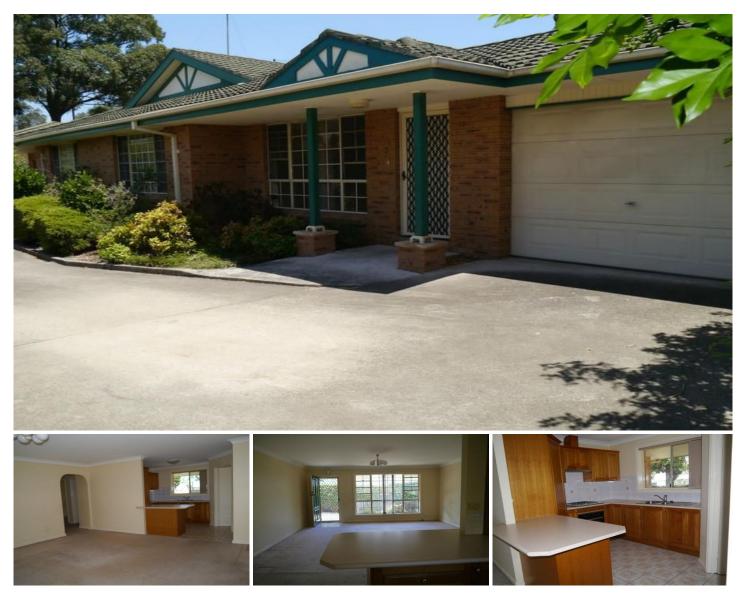

Villa 3/27 Huxley WEST RYDE NSW

Combined lounge and dining room.

Classic timber kitchen with gas cooking, pantry and generous cupboard and bench space

All three bedrooms have built-in robes; the main has an en-suite

Internal laundry. Rear courtyard. Drive-through garage

Central location and handy to train station, local shops and parks

NOTE: NEW PAINT AND CARPET to be installed

Disclaimer: All information provided has been gathered from sources we deem to be reliable. However, we cannot guarantee its accuracy and any interested persons should rely upon their own enquiries