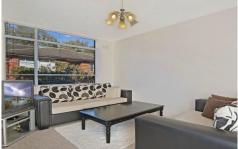

## 11/38 Cambridge Street EPPING NSW

Combined lounge and dining room with good natural light Open plan kitchen with gas cooking and ample cupboard and bench space

Large main bedroom with built-in robe and opens to balcony with leafy outlook