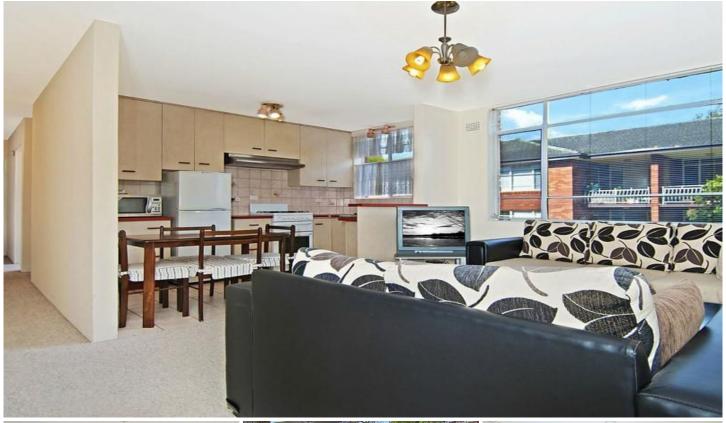

## 11/38 Cambridge Street EPPING NSW

Combined lounge and dining room with good natural light Open plan kitchen with gas cooking and ample cupboard and bench space

Large main bedroom with built-in robe and opens to balcony with leafy outlook