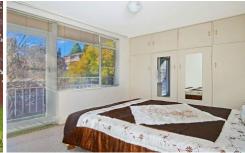

## 11/38 Cambridge Street EPPING NSW

Combined lounge and dining room with good natural light Open plan kitchen with gas cooking and ample cupboard and bench space

Large main bedroom with built-in robe and opens to balcony with leafy outlook