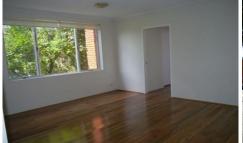

## **Unit 6/7 Bank Street MEADOWBANK NSW**

Combined lounge and dining room with leafy outlook.

Modern kitchen with electric cooking and stone benchtops and plenty of cupboard space

Large main bedroom with wall-to-wall louvered built-in robe.

Modern en-suite style bathroom. Front load washing machine provided in kitchen.

Painted in crisp white and quality wooden flooring throughout. Fly screens. Under cover parking.

Located on the middle floor , thus provides insulation with units below and above.