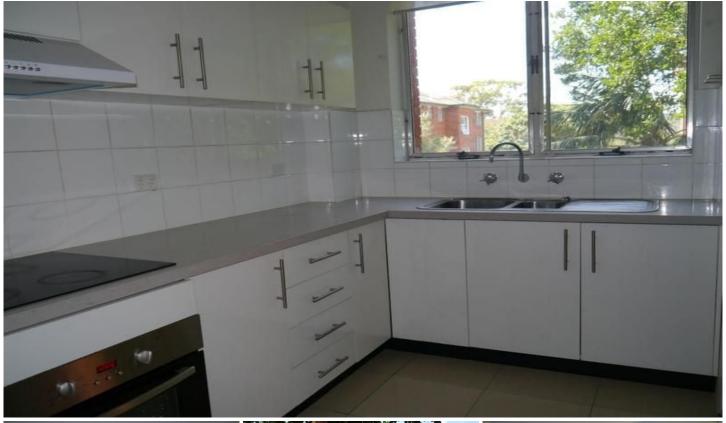

## **Unit 6/7 Bank Street MEADOWBANK NSW**

Combined lounge and dining room with leafy outlook.

Modern kitchen with electric cooking and stone benchtops and plenty of cupboard space

Large main bedroom with wall-to-wall louvered built-in robe.