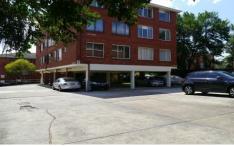

Modern en-suite style bathroom. Front load washing machine provided in kitchen.

Painted in crisp white and quality wooden flooring throughout. Fly screens. Under cover parking.

Located on the middle floor , thus provides insulation with units below and above.