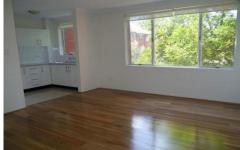

## **Unit 6/7 Bank Street MEADOWBANK NSW**

Combined lounge and dining room with leafy outlook.

Modern kitchen with electric cooking and stone benchtops and plenty of cupboard space

Large main bedroom with wall-to-wall louvered built-in robe.

Modern en-suite style bathroom. Front load washing machine provided in kitchen.

Painted in crisp white and quality wooden flooring throughout. Fly screens. Under cover parking.

Located on the middle floor , thus provides insulation with units below and above.