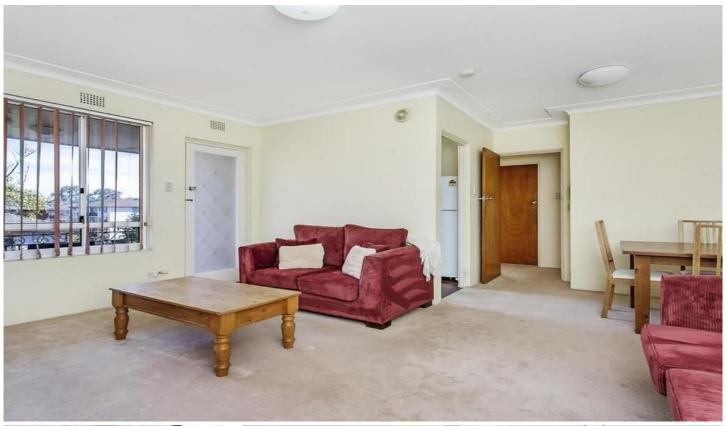

Large lounge and dining room leads to spacious balcony Both bedrooms are at the rear of the building with private outlook; the main has a large wall-to-wall built-in robe Generous neat and tidy kitchen with electric cooking Well-maintained bathroom with shower over bath On-title car space

Huge internal laundry

Lots of internal storage with a large double-door linen cupboard

Security complex

Plasterboard ceilings - no unattractive vermiculite Less than a 5 minute stroll to all major transport amenities 2 📭 1 🔓 1 😭