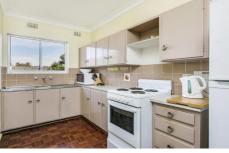

Large lounge and dining room leads to spacious balcony Both bedrooms are at the rear of the building with private outlook; the main has a large wall-to-wall built-in robe Generous neat and tidy kitchen with electric cooking Well-maintained bathroom with shower over bath On-title car space