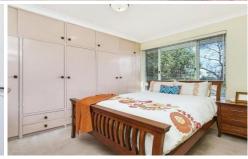

Large lounge and dining room leads to spacious balcony Both bedrooms are at the rear of the building with private outlook; the main has a large wall-to-wall built-in robe Generous neat and tidy kitchen with electric cooking Well-maintained bathroom with shower over bath On-title car space