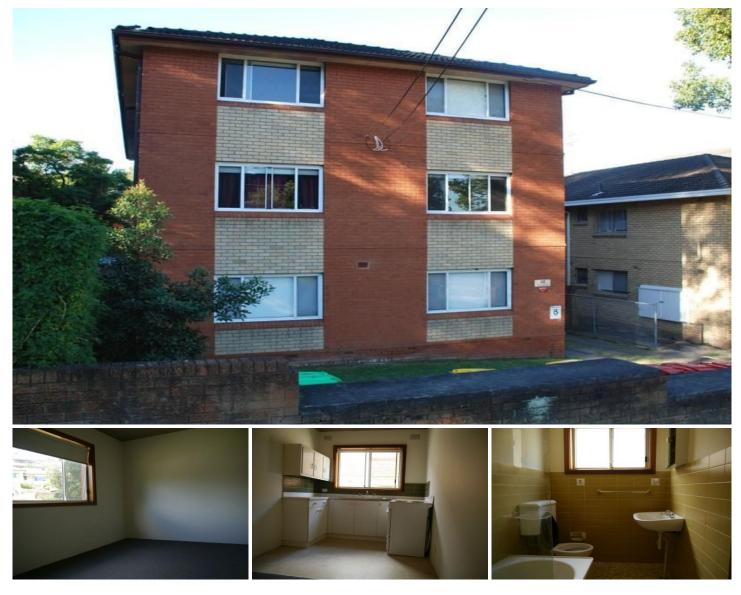

## 1/88 Station Street WEST RYDE NSW

This unit provides comfortable living area, with the bedrooms at the rear of the property for minimal noise. Laid with fresh carpet brings a nice homely feeling to the property.

Large master bedroom with a second bedroom aside from it, perfect for a couple starting a family or a separate study. The shower over bath offers the availability of relaxing after a hard days work or bathing a new born - toddler, once again making this the perfect place to start a family.