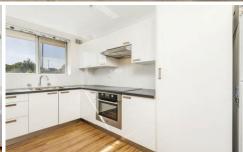

## Unit 10/2 Adelaide Street WEST RYDE NSW

- Bright and airy living
- Contemporary kitchen with stainless appliances
- Floating floors
- Neutral tones throughout
- Well-presented bathroom with clean lines
- Car space (on title)
- Same floor laundry
- Security complex
- Walk to station, shops, parks and schools