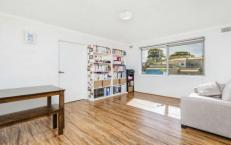

## Unit 10/2 Adelaide Street WEST RYDE NSW

- Bright and airy living
- Contemporary kitchen with stainless appliances
- Floating floors
- Neutral tones throughout
- Well-presented bathroom with clean lines
- Car space (on title)
- Same floor laundry
- Security complex
- Walk to station, shops, parks and schools