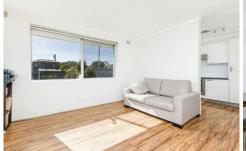

## Unit 10/2 Adelaide Street WEST RYDE NSW

- Bright and airy living
- Contemporary kitchen with stainless appliances
- Floating floors
- Neutral tones throughout
- Well-presented bathroom with clean lines
- Car space (on title)
- Same floor laundry
- Security complex
- Walk to station, shops, parks and schools