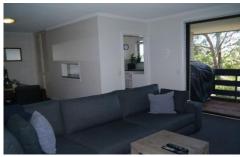

## Unit 9/438-444 Mowbray Road LANE COVE NSW

Beautifully maintained, modern renovation, new carpets, good paintwork, cross-flow ventilation and natural light throughout.

The large welcoming lounge room with leafy outlook opens to the generous sized covered balcony, which is ideal year-round entertaining. Separate dining area with servery through to kitchen.