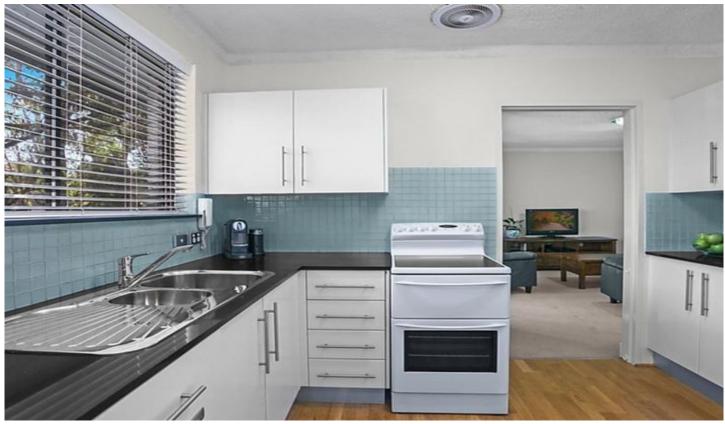

Modern kitchen with stone bench tops, electric cooking, dishwasher, loads of cupboard and bench space, pantry cupboard and plenty of room to accommodate a large fridge.

Both bedrooms are generous in size and have mirrored built-in robes; the main bedroom is huge and has a ceiling fan.