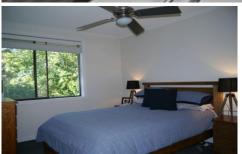

Modern kitchen with stone bench tops, electric cooking, dishwasher, loads of cupboard and bench space, pantry cupboard and plenty of room to accommodate a large fridge.

Both bedrooms are generous in size and have mirrored built-in robes; the main bedroom is huge and has a ceiling fan.