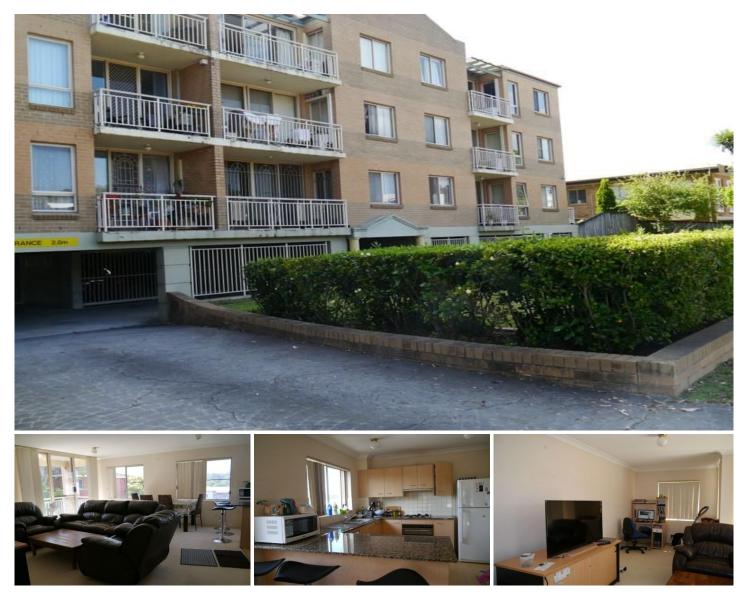

## Unit 14/1-5 Station Street WEST RYDE NSW

The large combined lounge and dining room opens on the balcony.

Open-plan kitchen with stone benchtops, loads of cupboard and bench space, gas cooking and a dishwasher.

Both bedrooms are generously proportioned and have built-in robes, the main has an en-suite.

Study nook in the lounge room. Secure car space.

Wonderful central location and within a short walk to local shops, restaurants, train station and West Ryde Public School